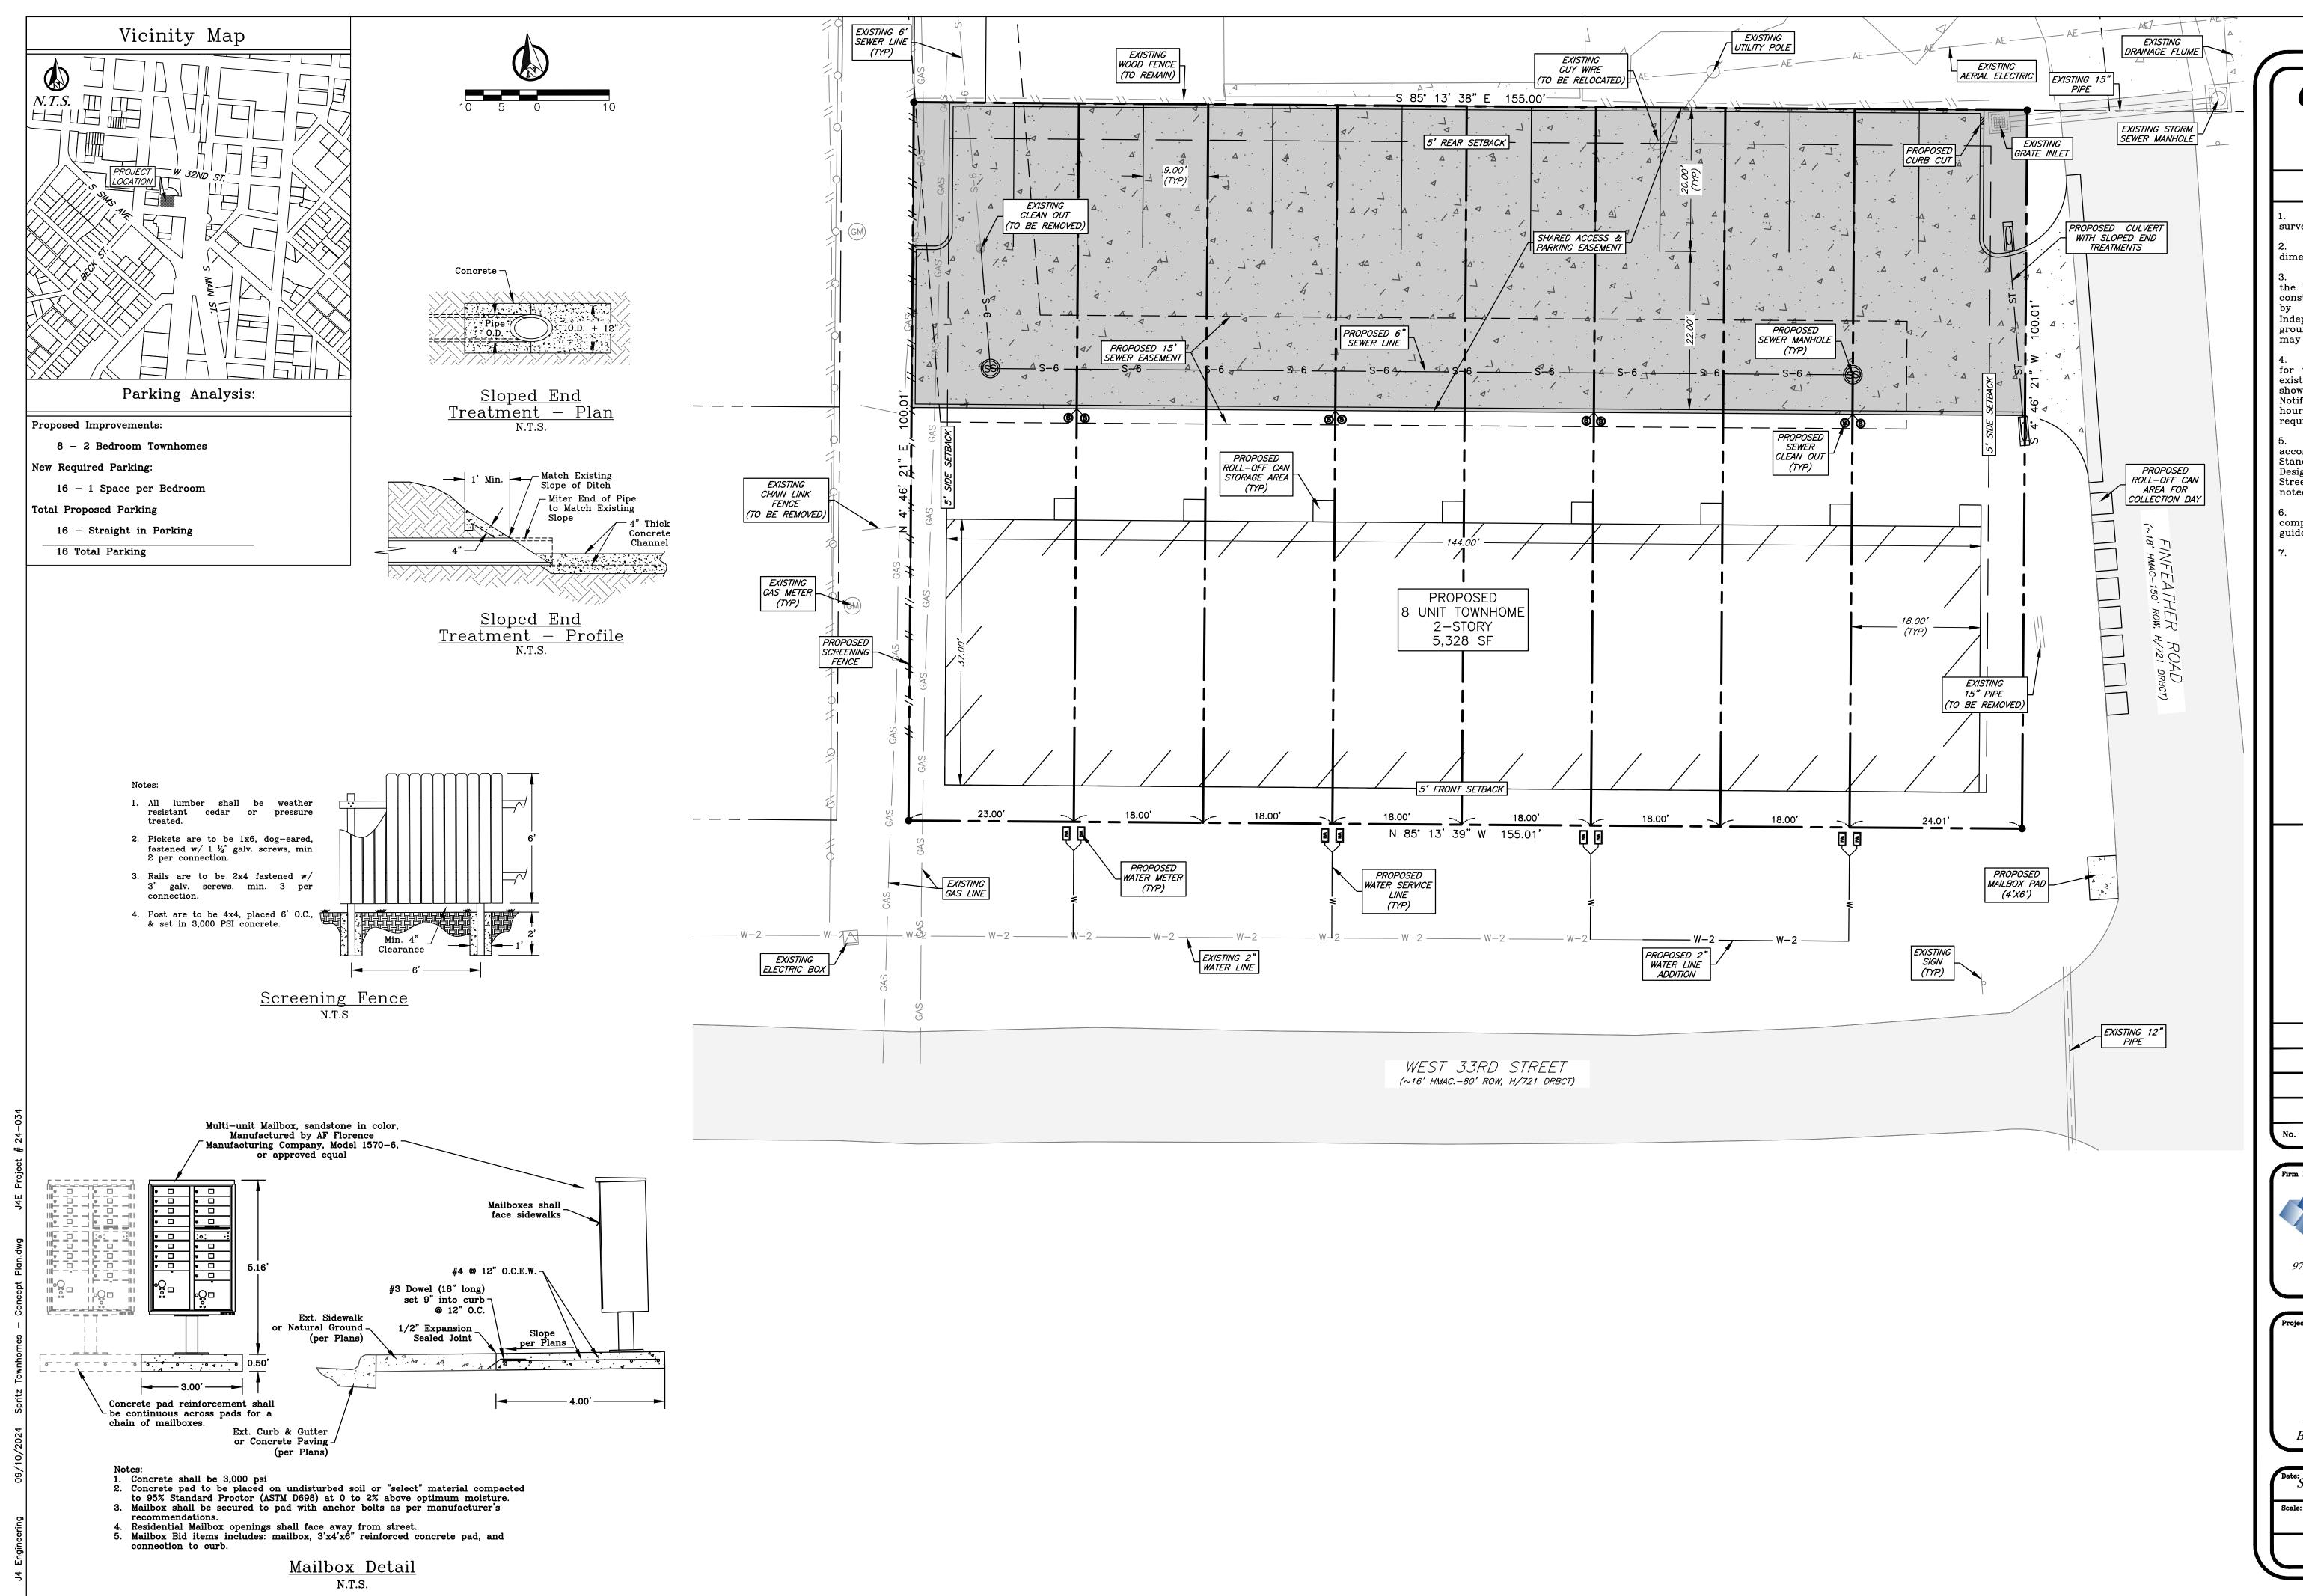

Concept Plan

General Notes:

.. The topography shown is from field survey data.

2. Refer to Final Plat for all lot dimensions and bearings.

3. All utilities shown are taken from the best available information based on construction utility documents obtained by J4 Engineering from City and Independent agencies and/or above ground field evidence. Shown positions may not represent as-built conditions.

4. The contractor shall be responsible for verifying the exact location of all existing underground utilities, whether shown on these plans or not. Notification of the utility companies 48 hours in advance of construction is required.

5. All construction shall be in accordance with the current BCS Standard Specifications, Details, and Design Guidelines for Water, Sewer, Streets, and Drainage, unless otherwise noted.

6. It is the intent of these plans to comply with all City of Bryan guidelines, details, and specifications.

See Sheet C1 - General Notes.

PO Box 5192 - Bryan, Texas - 77805
979-739-0567 www.J4Engineering.com

The Spritz
Townhomes

Firm# 9951

Bryan Original Townsite
-0.356 Acres, 708 Finefeather Rd.
Bryan, Brazos County, Texas 77803